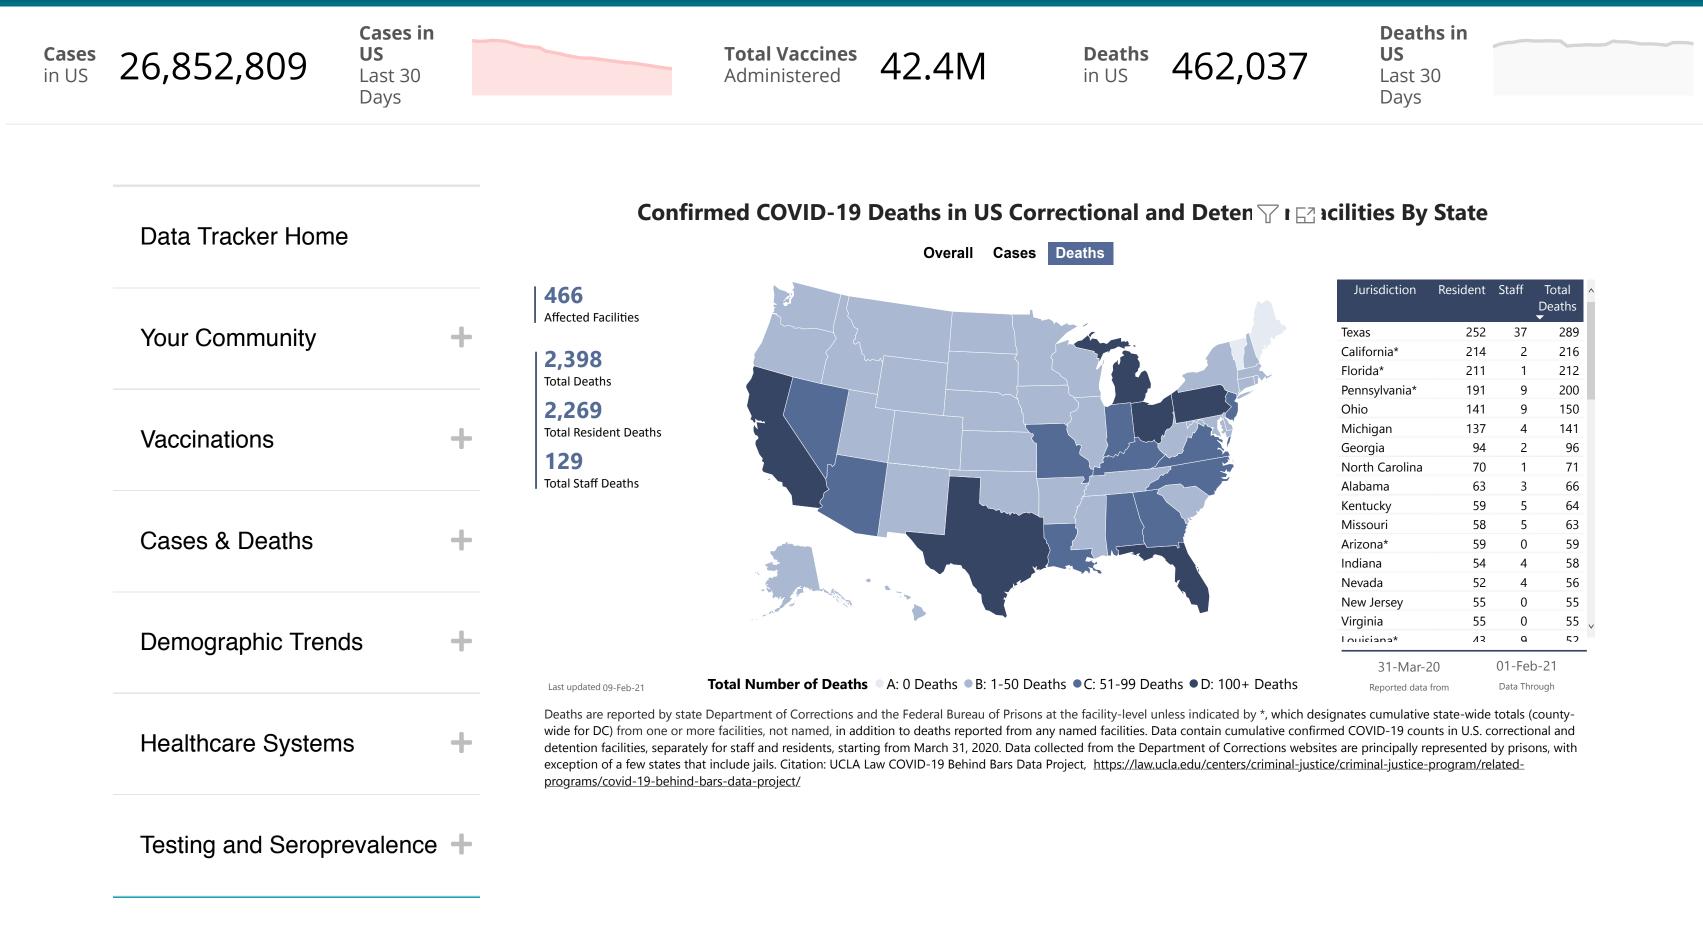

## **COVID** Data Tracker

People at Increased Risk

**Underlying Medical Conditions** 

Pregnant Women

**Correctional Facilities** 

Communications Resources

COVID-19 Home

| Microsoft Power BI | 3 of 3 | in 🎔 f 🖻 🖉 |
|--------------------|--------|------------|
|                    |        |            |